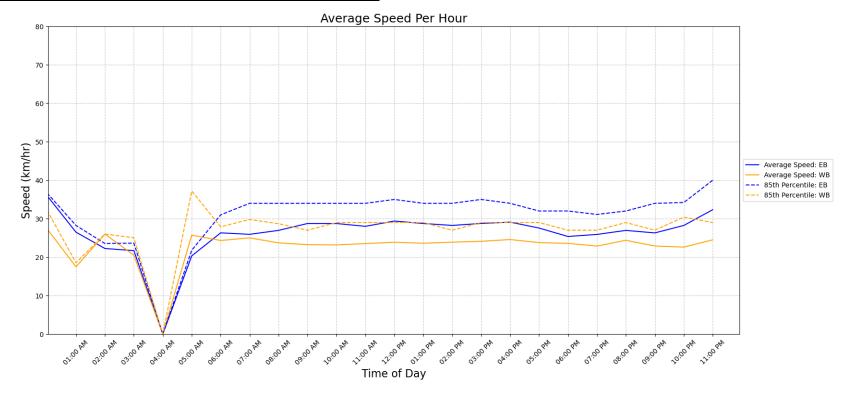

### **Vehicle Speed Summary**

Station ID: R1109-03

Location: Taylor St Between Queenston And Oriole

Dates: 2024-02-24 To 2024-03-01

| Bin Number    | 1    | 2     | 3     | 4     | 5     | 6     | 7     | 8     | 9     | 10    | 11    | 12    | 13    | 14      |
|---------------|------|-------|-------|-------|-------|-------|-------|-------|-------|-------|-------|-------|-------|---------|
| Bin Speeds    | 1-20 | 21-25 | 26-30 | 31-35 | 36-40 | 41-45 | 46-50 | 51-55 | 56-60 | 61-65 | 66-70 | 71-80 | 81-90 | 91-9999 |
| Count Total   | 813  | 1488  | 1301  | 853   | 162   | 56    | 10    | 3     | 1     | 0     | 0     | 0     | 0     | 0       |
| Percent Total | 17%  | 32%   | 28%   | 18%   | 3%    | 1%    | 0%    | 0%    | 0%    | 0%    | 0%    | 0%    | 0%    | 0%      |

| Movements | Average Speed | 85th Percentile Speed | 95th Percentile Speed |
|-----------|---------------|-----------------------|-----------------------|
| EB        | 28 km/h       | 34 km/h               | 39 km/h               |
| WB        | 24 km/h       | 29 km/h               | 32 km/h               |
| Combined  | 26 km/h       | 32 km/h               | 35 km/h               |