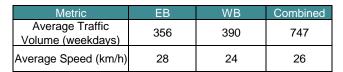

| Movements | Average Speed | 85th Percentile Speed | 95th Percentile Speed |
|-----------|---------------|-----------------------|-----------------------|
| EB        | 28 km/h       | 34 km/h               | 39 km/h               |
| WB        | 24 km/h       | 29 km/h               | 32 km/h               |
| Combined  | 26 km/h       | 32 km/h               | 35 km/h               |